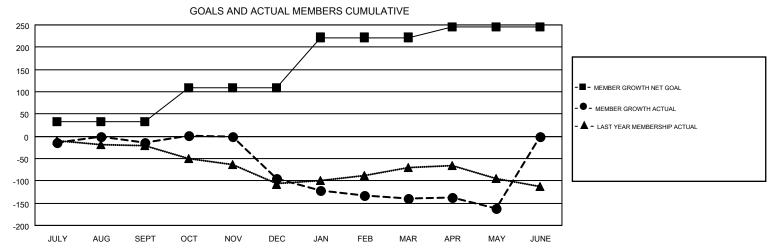

DEC

JAN

FEB

MAR

MAY

JUNE

WILLIAM PHILLIPI

| GMT: WILLIAM  | M PHILLIPI    |           |               | _                     |                           |                         | GMT CA 1                                           |  |
|---------------|---------------|-----------|---------------|-----------------------|---------------------------|-------------------------|----------------------------------------------------|--|
| Clubs         |               |           |               | Members               |                           |                         |                                                    |  |
|               | RESULTS FOR   | 2018-2019 |               | RESULTS FOR 2018-2019 |                           |                         |                                                    |  |
| QUARTER       | NEW CLUB GOAL | NEW CLUBS | DROPPED CLUBS | QUARTER               | MEMBER GROWTH NET<br>GOAL | MEMBER GROWTH<br>ACTUAL | DROPPED<br>MEMBERS ACTUAL<br>(including transfers) |  |
| JULY/AUG/SEPT | 0             | 1         | 1             | JULY/AUG/SEPT         | 32                        | 93                      | 102                                                |  |
| OCT/NOV/DEC   | 3             | 0         | 5             | OCT/NOV/DEC           | 77                        | 74                      | 144                                                |  |
| JAN/FEB/MAR   | 3             | 0         | 1             | JAN/FEB/MAR           | 113                       | 63                      | 89                                                 |  |
| APR/MAY/JUNE  | 0             | 0         | 0             | APR/MAY/JUNE          | 23                        | 46                      | 68                                                 |  |